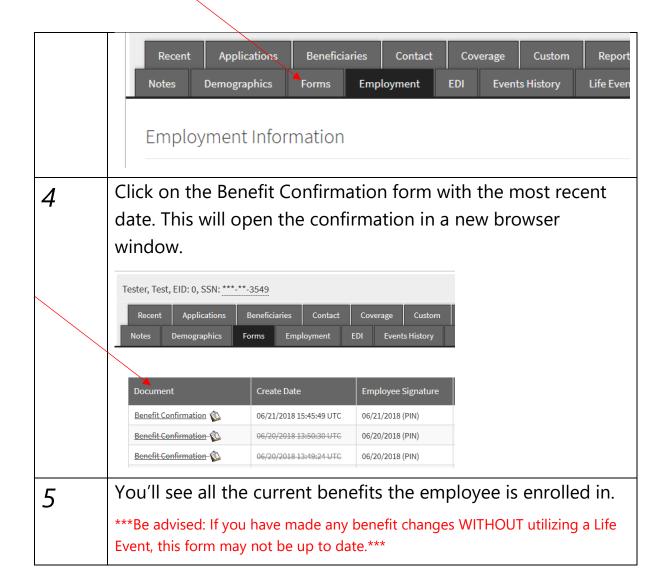

|
| 3    | Click on the "Coverage" Tab  Recent Applications Beneficiaries Contact  Coverage Custom Reports Deliveries Notes  Show Coverage History  Plan Cvg EE Add Cost ER Add Cost  Health - Accident Expense EO 4.62 0.00 0.00 |
| 4    | You'll see all the current benefits the employee is enrolled in.                                                                                                                                                       |

## ➤ How to search coverage history for an employee in Forms

| Step | Action                                |
|------|---------------------------------------|
| 1    | Search for employee from Home Screen. |
| 2    | Click on Edit                         |
| 3    | Click on the "Forms" Tab              |